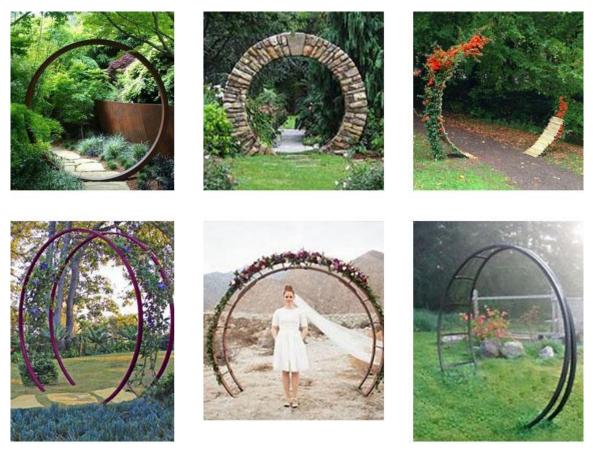

The selection committee requests that the gateway be free standing, appropriate in scale to the project site, and thematically function as a transitional portal to the meditative labyrinth. Although we would like to leave the interpretation open to the artist, it has been discussed that the gateway be a circular archway, possibly functioning as a trellis or incorporating a vine motif. The design should include a location for a donor plaque which will be supplied to the artist. The artist may also make recommendations on the accompanying landscape design and plantings for the site.

# **Benches: Natural Stone**

Gateway styles favored by committee