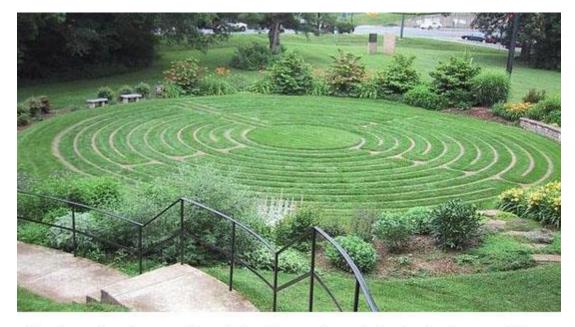

P will be evaluated by RR Board of Directors and local community stakeholders. Based on concepts submitted 1 or more artists will be invited to meet with the Selection Committee and asked to develop a full proposal.

#### Timeline

Deadline for submission: March 1, 2021

Selection of finalists: March 15, 2021

Commission Awarded: April 1, 2021

Installation Date no later than June 1, 2021

**Additional Resources** 

www.reimaginerunnemede.org

#### **Contact Information**

Kenneth Leap President 109N Black Horse Pike Runnemede, NJ 08078 United States info@reimaginerunnemede.org 609-682-0456

### **Submission Instructions**

Email Address info@reimaginerunnemede.org Emailing Submission Instructions

Call for Entries in subject line

### REIMAGINE RUNNEMEDE PEACE PARK LABYRINTH SITE PLAN





## Labyrinth style: Turf path with brick outline



# **Benches: Natural Stone**



Gateway styles favored by committee