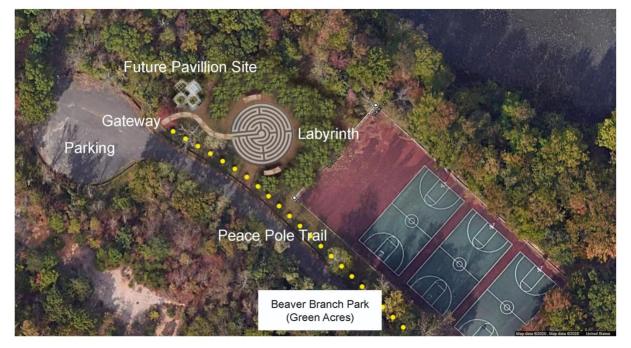

#### **Artwork Location Description**

The labyrinth site is located in Beaver Branch Park (AKA Green Acres) in Runnemede, NJ. The park entrance is at the end of Dettmar Terrace. The park drive turnabout beyond the basketball courts, will be utilized as a parking area for the Labyrinth Peace Park. A section of the guardrail will be removed, and a path will be created leading to the labyrinth site. The artwork will function as a freestanding entryway to the labyrinth. Artists are encouraged to visit the site. Please contact us for additional directions.

### REIMAGINE RUNNEMEDE PEACE PARK LABYRINTH SITE PLAN